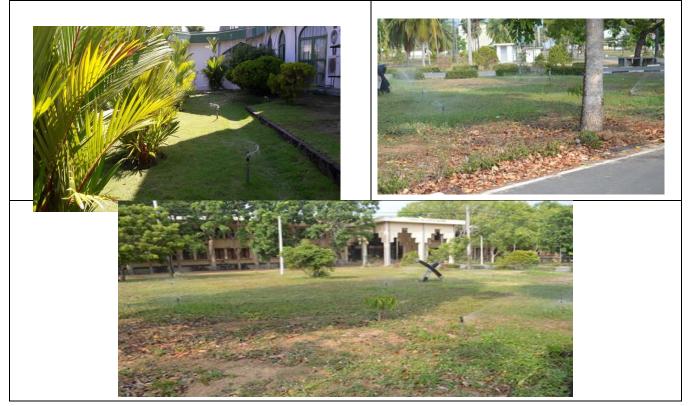

## 1. Water Recycling Programs

2. Water Conservation - Groundwater pumping well. Used to pump groundwater (shallow) for irrigation purposes saving treated water.

## **Description:**

South Eastern University of Sri Lanka uses two sources of water for irrigation, 1) treated wastewater and 2) pumped shallow groundwater. Treated wastewater generated from the wastewater treatment plant is reused for irrigation purposes and the rainwater collected and recharged to shallow groundwater table is also reused by pumping for the purpose of irrigation.