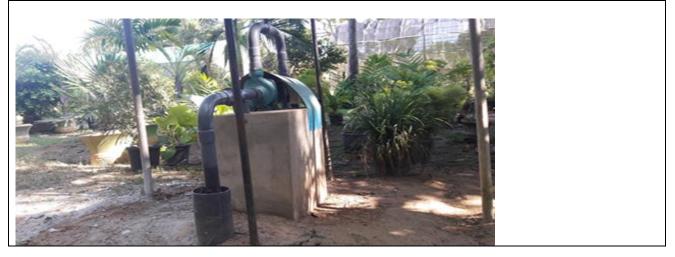

## 1. Water Recycling Programs

2. Water Conservation - Groundwater pumping well. Used to pump groundwater (shallow) for irrigation purposes saving treated water.

## **Description:**

South Eastern University of Sri Lanka uses two sources of water for irrigation, 1) treated wastewater and 2) pumped shallow groundwater. Treated wastewater generated from the wastewater treatment plant is reused for irrigation purposes and the rainwater collected and recharged to shallow groundwater table is also reused by pumping for the purpose of irrigation.